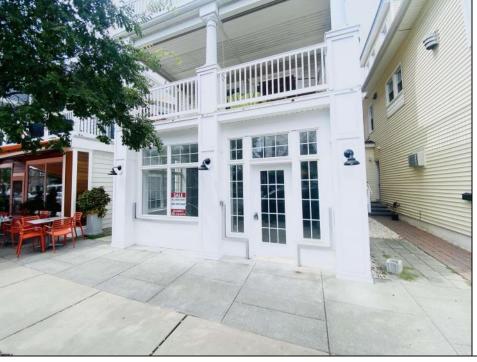

## **COMMENTS**

Don't miss out on this fantastic opportunity to own on one of the most desirable blocks on Asbury Ave. Situated next to Asbury Kitchen and across from Jon & Patty\'s this high traffic location would be the perfect spot for your retail location. This unit features high ceilings, tons of windows, recessed lighting, and polished concrete floors providing your store with the modern look and feel everyone wants. This is the perfect spot for an end user looking to open their own retail location or an investor looking for an income producing location. Buyer is responsible for confirming during at due diligence any and all desired uses.

PROPERTY DETAILS

Exterior. OutsideFeatures Interior Features Heating

| Exterior | OutsideFeatures | InteriorFeatures | Heating     |
|----------|-----------------|------------------|-------------|
| Vinyl    | Sign            | Display Windows  | Forced Air  |
|          |                 | Restroom         | Gas-Natural |
|          |                 |                  |             |