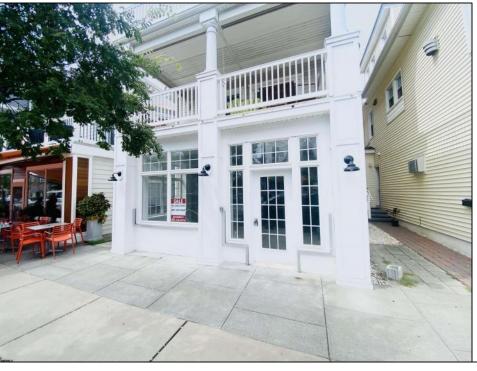

## **COMMENTS**

Don\'t miss out on this fantastic opportunity to own on one of the most desirable blocks on Asbury Ave. Situated next to Asbury Kitchen and across from Jon & Patty\'s this high traffic location would be the perfect spot for your retail location. This unit features high ceilings, tons of windows, recessed lighting, and polished concrete floors providing your store with the modern look and feel everyone wants. This is the perfect spot for an end user looking to open their own retail location or an investor looking for an income producing location. Buyer is responsible for confirming during at due diligence any and all desired uses. PROPERTY DETAILS Exterior OutsideFeatures InteriorFeatures Heating Display Windows Forced Air Vinyl Sign