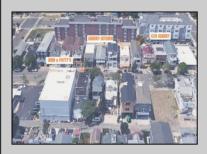

## **COMMENTS**

Don\'t miss out on this fantastic opportunity to own on one of the most desirable blocks on Asbury Ave. Situated next to Asbury Kitchen and across from Jon & Patty\'s this high traffic location would be the perfect spot for your retail location. This unit features high ceilings, tons of windows, recessed lighting, and polished concrete floors providing your store with the modern look and feel everyone wants. This is the perfect spot for an end user looking to open their own retail location or an investor looking for an income producing location. Buyer is responsible for confirming during at due diligence any and all desired uses. PROPERTY DETAILS