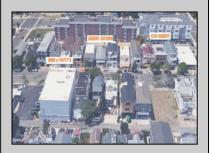

## **COMMENTS**

Don't miss out on this fantastic opportunity to own on one of the most desirable blocks on Asbury Ave. Situated next to Asbury Kitchen and across from Jon & Patty\'s this high traffic location would be the perfect spot for your retail location. This unit features high ceilings, tons of windows, recessed lighting, and polished concrete floors providing your store with the modern look and feel everyone wants. This is the perfect spot for an end user looking to open their own retail location or an investor looking for an income producing location. Buyer is responsible for confirming during at due diligence any and all desired uses.