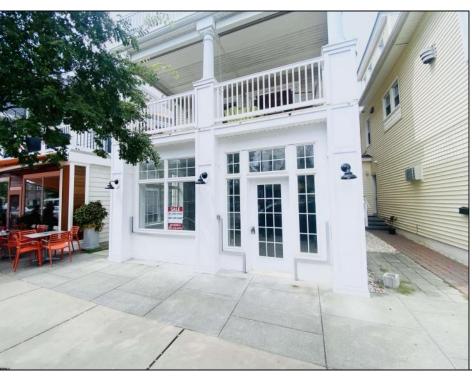

## **COMMENTS**

Don\'t miss out on this fantastic opportunity to own on one of the most desirable blocks on Asbury Ave. Situated next to Asbury Kitchen and across from Jon & Patty\'s this high traffic location would be the perfect spot for your retail location. This unit features high ceilings, tons of windows, recessed lighting, and polished concrete floors providing your store with the modern look and feel everyone wants. This is the perfect spot for an end user looking to open their own retail location or an investor looking for an income producing location. Buyer is responsible for confirming during at due diligence any and all desired uses.

| , |   |     |   |    |   |    |   |     |   |
|---|---|-----|---|----|---|----|---|-----|---|
| P | R | ) F | F | ₹Т | Υ | DF | T | lΙΖ | S |

| Exterior<br>Vinyl | OutsideFeatures<br>Sign | InteriorFeatures<br>Display Windows<br>Restroom | Heating<br>Forced Air<br>Gas-Natural |  |
|-------------------|-------------------------|-------------------------------------------------|--------------------------------------|--|
| Cooling           | HotWater                | Water                                           | Sewer                                |  |
| Central           | Tankless-gas            | Public                                          | Public Sewer                         |  |