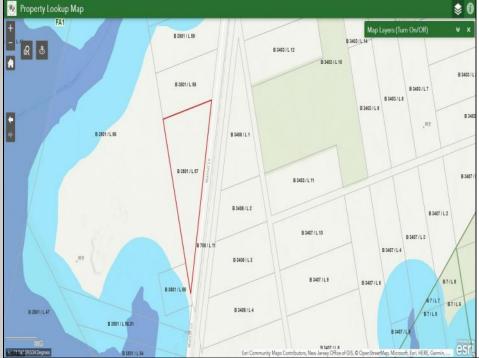

## **COMMENTS**

Calling all outdoor enthusiasts! Over 6 acres of seclusion and privacy on a pie-shaped vacant lot of land! Perfect for camping, hiking and more! Enjoy your private oasis in nature or invest in a recreational haven. Unlimited potential for outdoor fun and adventure! Not buildable, but may be a great option for a land density transfer to another location to build. Please refer to municipal codes for permitted uses. Zone FA1. https://ecode360.com/16159670?highlight=fa1&searchId=42166817983412931