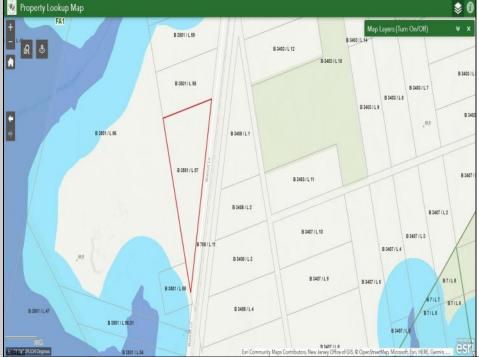

## 0 Walnut Buena Vista Township, NJ 08310

Asking \$20,000.00

## **COMMENTS**

Calling all outdoor enthusiasts! Over 6 acres of seclusion and privacy on a pie-shaped vacant lot of land! Perfect for camping, hiking and more! Enjoy your private oasis in nature or invest in a recreational haven. Unlimited potential for outdoor fun and adventure! Not buildable, but may be a great option for a land density transfer to another location to build. Please refer to municipal codes for permitted uses. Zone FA1. https://ecode360.com/16159670?highlight=fa1&searchId=42166817983412931