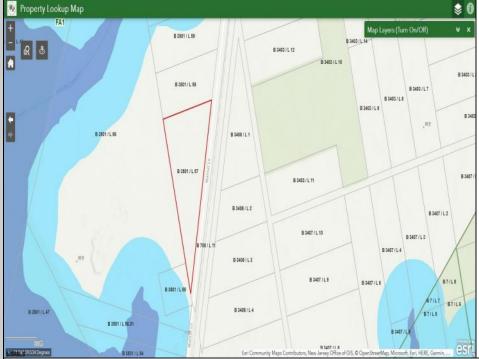

## **COMMENTS**

Calling all outdoor enthusiasts! Over 6 acres of seclusion and privacy on a pie-shaped vacant lot of land! Perfect for camping, hiking and more! Enjoy your private oasis in nature or invest in a recreational haven. Unlimited potential for outdoor fun and adventure! Not buildable, but may be a great option for a land density transfer to another location to build. Please refer to municipal codes for permitted uses. Zone FA1. https://ecode360.com/16159670?highlight=fa1&searchId=42166817983412931