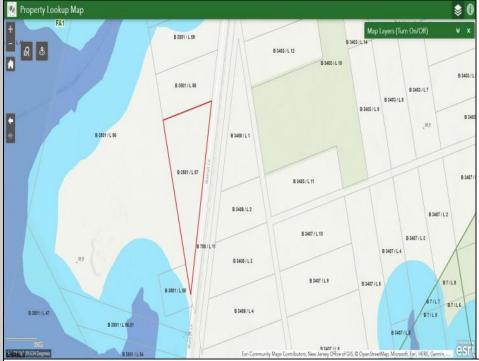

## **COMMENTS**

Calling all outdoor enthusiasts! Over 6 acres of seclusion and privacy on a pie-shaped vacant lot of land! Perfect for camping, hiking and more! Enjoy your private oasis in nature or invest in a recreational haven. Unlimited potential for outdoor fun and adventure! Not buildable, but may be a great option for a land density transfer to another location to build. Please refer to municipal codes for permitted uses. Zone FA1. https://ecode360.com/16159670?highlight=fa1&searchId=42166817983412931