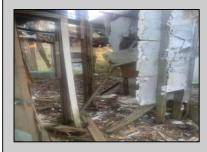

## COMMENTS

Don/'t miss this opportunity! Situated on a quiet dead end street in Egg Harbor Township,the property boarders Northfield and Pleasantville and is close to public transportation and the Walmart shopping center on the Black Horse Pike. The property has a residential tear down or for potential buyer to confirm the potential usage of the foot print if so desired. Irregular sized lot with 111 frontage x 127 x 62 x 102. Buyer to perform and pay for all due diligence related to the township regulations and or utility connections. WARNING AGENTS ! see remarks regarding Hold Harmless. The property (the land and the interior ) has multiple tripping hazards and can not be entered with out a signed hold harmless. ANY UNAUTHORIZED person on the property will be considered trespass and the local authorities will be contacted.