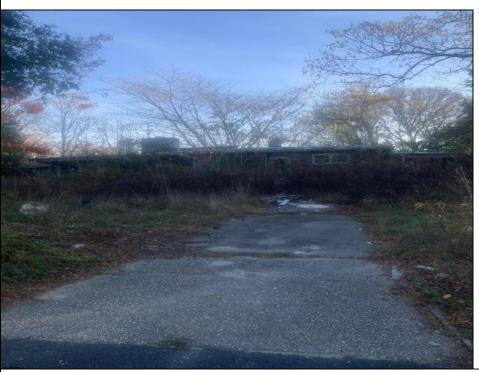

## **COMMENTS**

Don't miss this opportunity! Situated on a quiet dead end street in Egg Harbor Township,the property boarders Northfield and Pleasantville and is close to public transportation and the Walmart shopping center on the Black Horse Pike. The property has a residential tear down or for potential buyer to confirm the potential usage of the foot print if so desired. Irregular sized lot with 111 frontage x 127 x 62 x 102. Buyer to perform and pay for all due diligence related to the township regulations and or utility connections. WARNING AGENTS! see remarks regarding Hold Harmless. The property (the land and the interior) has multiple tripping hazards and can not be entered with out a signed hold harmless. ANY UNAUTHORIZED person on the property will be considered trespass and the local authorities will be contacted.