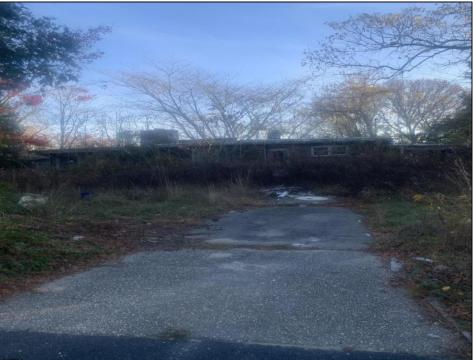

## COMMENTS

Don't miss this opportunity! Situated on a quiet dead end street in Egg Harbor Township,the property boarders Northfield and Pleasantville and is close to public transportation and the Walmart shopping center on the Black Horse Pike. The property has a residential tear down or for potential buyer to confirm the potential usage of the foot print if so desired. Irregular sized lot with 111 frontage x 127 x 62 x 102. Buyer to perform and pay for all due diligence related to the township regulations and or utility connections. WARNING AGENTS ! see remarks regarding Hold Harmless. The property (the land and the interior ) has multiple tripping hazards and can not be entered with out a signed hold harmless. ANY UNAUTHORIZED person on the property will be considered trespass and the local authorities will be contacted.