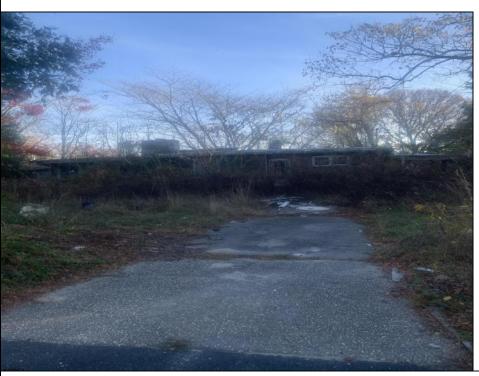

## **COMMENTS**

Don't miss this opportunity! Situated on a quiet dead end street in Egg Harbor Township,the property boarders Northfield and Pleasantville and is close to public transportation and the Walmart shopping center on the Black Horse Pike. The property has a residential tear down or for potential buyer to confirm the potential usage of the foot print if so desired. Irregular sized lot with 111 frontage x 127 x 62 x 102. Buyer to perform and pay for all due diligence related to the township regulations and or utility connections. WARNING AGENTS! see remarks regarding Hold Harmless. The property (the land and the interior) has multiple tripping hazards and can not be entered with out a signed hold harmless. ANY UNAUTHORIZED person on the property will be considered trespass and the local authorities will be contacted.