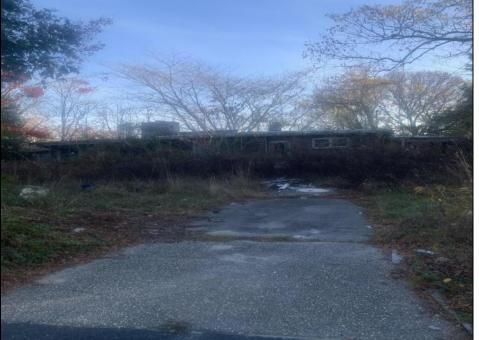

## COMMENTS

Don't miss this opportunity! Situated on a quiet dead end street in Egg Harbor Township,the property boarders Northfield and Pleasantville and is close to public transportation and the Walmart shopping center on the Black Horse Pike. The property has a residential tear down or for potential buyer to confirm the potential usage of the foot print if so desired. Irregular sized lot with 111 frontage x 127 x 62 x 102. Buyer to perform and pay for all due diligence related to the township regulations and or utility connections. WARNING AGENTS! see remarks regarding Hold Harmless. The property (the land and the interior) has multiple tripping hazards and can not be entered with out a signed hold harmless. ANY UNAUTHORIZED person on the property will be considered trespass and the local authorities will be contacted.