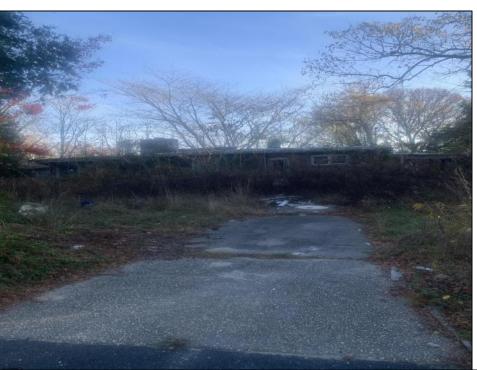

## **COMMENTS**

Don't miss this opportunity! Situated on a quiet dead end street in Egg Harbor Township,the property boarders Northfield and Pleasantville and is close to public transportation and the Walmart shopping center on the Black Horse Pike. The property has a residential tear down or for potential buyer to confirm the potential usage of the foot print if so desired. Irregular sized lot with 111 frontage x 127 x 62 x 102. Buyer to perform and pay for all due diligence related to the township regulations and or utility connections. WARNING AGENTS! see remarks regarding Hold Harmless. The property (the land and the interior) has multiple tripping hazards and can not be entered with out a signed hold harmless. ANY UNAUTHORIZED person on the property will be considered trespass and the local authorities will be contacted.