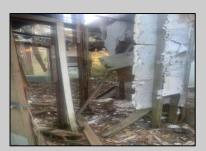

## **COMMENTS**

Don't miss this opportunity! Situated on a quiet dead end street in Egg Harbor Township,the property boarders Northfield and Pleasantville and is close to public transportation and the Walmart shopping center on the Black Horse Pike. The property has a residential tear down or for potential buyer to confirm the potential usage of the foot print if so desired. Irregular sized lot with 111 frontage x 127 x 62 x 102. Buyer to perform and pay for all due diligence related to the township regulations and or utility connections. WARNING AGENTS! see remarks regarding Hold Harmless. The property (the land and the interior) has multiple tripping hazards and can not be entered with out a signed hold harmless. ANY UNAUTHORIZED person on the property will be considered trespass and the local authorities will be contacted.