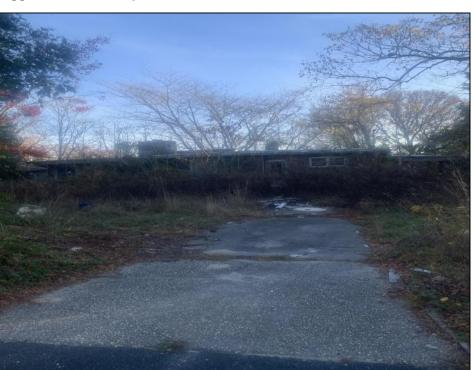

## **COMMENTS**

Don't miss this opportunity! Situated on a quiet dead end street in Egg Harbor Township,the property boarders Northfield and Pleasantville and is close to public transportation and the Walmart shopping center on the Black Horse Pike. The property has a residential tear down or for potential buyer to confirm the potential usage of the foot print if so desired. Irregular sized lot with 111 frontage x 127 x 62 x 102. Buyer to perform and pay for all due diligence related to the township regulations and or utility connections. WARNING AGENTS! see remarks regarding Hold Harmless. The property (the land and the interior) has multiple tripping hazards and can not be entered with out a signed hold harmless. ANY UNAUTHORIZED person on the property will be considered trespass and the local authorities will be contacted.