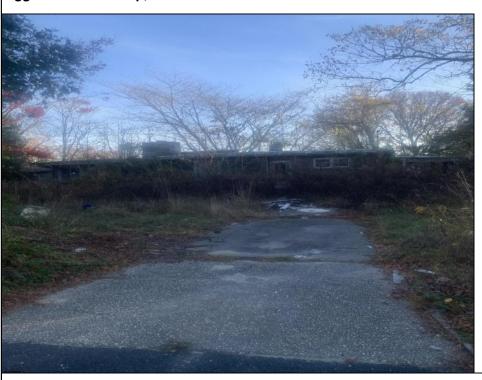

## **COMMENTS**

Don\'t miss this opportunity! Situated on a quiet dead end street in Egg Harbor Township,the property boarders Northfield and Pleasantville and is close to public transportation and the Walmart shopping center on the Black Horse Pike. The property has a residential tear down or for potential buyer to confirm the potential usage of the foot print if so desired. Irregular sized lot with 111 frontage x 127 x 62 x 102. Buyer to perform and pay for all due diligence related to the township regulations and or utility connections. WARNING AGENTS! see remarks regarding Hold Harmless. The property (the land and the interior ) has multiple tripping hazards and can not be entered with out a signed hold harmless. ANY UNAUTHORIZED person on the property will be considered trespass and the local authorities will be contacted.