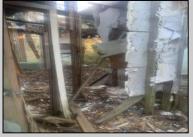

## **COMMENTS**

Don\'t miss this opportunity! Situated on a quiet dead end street in Egg Harbor Township,the property boarders Northfield and Pleasantville and is close to public transportation and the Walmart shopping center on the Black Horse Pike. The property has a residential tear down or for potential buyer to confirm the potential usage of the foot print if so desired. Irregular sized lot with 111 frontage x 127 x 62 x 102. Buyer to perform and pay for all due diligence related to the township regulations and or utility connections. WARNING AGENTS! see remarks regarding Hold Harmless. The property (the land and the interior ) has multiple tripping hazards and can not be entered with out a signed hold harmless. ANY UNAUTHORIZED person on the property will be considered trespass and the local authorities will be contacted.