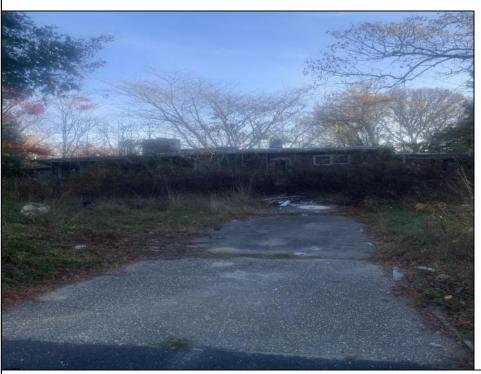

## **COMMENTS**

Don\'t miss this opportunity! Situated on a quiet dead end street in Egg Harbor Township,the property boarders Northfield and Pleasantville and is close to public transportation and the Walmart shopping center on the Black Horse Pike. The property has a residential tear down or for potential buyer to confirm the potential usage of the foot print if so desired. Irregular sized lot with 111 frontage x 127 x 62 x 102. Buyer to perform and pay for all due diligence related to the township regulations and or utility connections. WARNING AGENTS! see remarks regarding Hold Harmless. The property (the land and the interior ) has multiple tripping hazards and can not be entered with out a signed hold harmless. ANY UNAUTHORIZED person on the property will be considered trespass and the local authorities will be contacted.