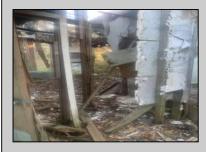

## COMMENTS

Don't miss this opportunity! Situated on a quiet dead end street in Egg Harbor Township,the property boarders Northfield and Pleasantville and is close to public transportation and the Walmart shopping center on the Black Horse Pike. The property has a residential tear down or for potential buyer to confirm the potential usage of the foot print if so desired. Irregular sized lot with 111 frontage x 127 x 62 x 102. Buyer to perform and pay for all due diligence related to the township regulations and or utility connections. WARNING AGENTS ! see remarks regarding Hold Harmless. The property (the land and the interior ) has multiple tripping hazards and can not be entered with out a signed hold harmless. ANY UNAUTHORIZED person on the property will be considered trespass and the local authorities will be contacted.