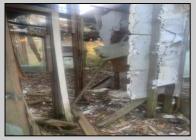

## **COMMENTS**

Don\'t miss this opportunity! Situated on a quiet dead end street in Egg Harbor Township,the property boarders Northfield and Pleasantville and is close to public transportation and the Walmart shopping center on the Black Horse Pike. The property has a residential tear down or for potential buyer to confirm the potential usage of the foot print if so desired. Irregular sized lot with 111 frontage x 127 x 62 x 102. Buyer to perform and pay for all due diligence related to the township regulations and or utility connections. WARNING AGENTS! see remarks regarding Hold Harmless. The property (the land and the interior ) has multiple tripping hazards and can not be entered with out a signed hold harmless. ANY UNAUTHORIZED person on the property will be considered trespass and the local authorities will be contacted.