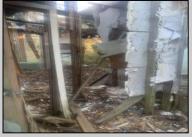

## **COMMENTS**

Don\'t miss this opportunity! Situated on a quiet dead end street in Egg Harbor Township,the property boarders Northfield and Pleasantville and is close to public transportation and the Walmart shopping center on the Black Horse Pike. The property has a residential tear down or for potential buyer to confirm the potential usage of the foot print if so desired. Irregular sized lot with 111 frontage x 127 x 62 x 102. Buyer to perform and pay for all due diligence related to the township regulations and or utility connections. WARNING AGENTS! see remarks regarding Hold Harmless. The property (the land and the interior ) has multiple tripping hazards and can not be entered with out a signed hold harmless. ANY UNAUTHORIZED person on the property will be considered trespass and the local authorities will be contacted.