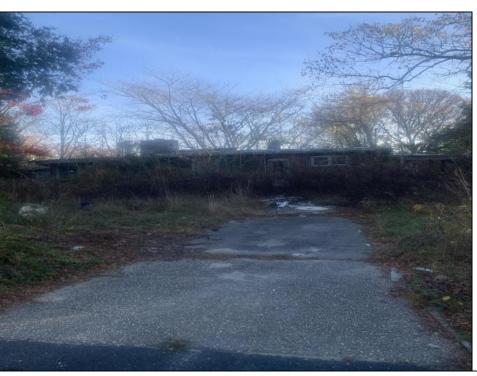

## **COMMENTS**

Don\'t miss this opportunity! Situated on a quiet dead end street in Egg Harbor Township,the property boarders Northfield and Pleasantville and is close to public transportation and the Walmart shopping center on the Black Horse Pike. The property has a residential tear down or for potential buyer to confirm the potential usage of the foot print if so desired. Irregular sized lot with 111 frontage x 127 x 62 x 102. Buyer to perform and pay for all due diligence related to the township regulations and or utility connections. WARNING AGENTS! see remarks regarding Hold Harmless. The property (the land and the interior ) has multiple tripping hazards and can not be entered with out a signed hold harmless. ANY UNAUTHORIZED person on the property will be considered trespass and the local authorities will be contacted.