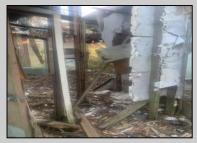

## **COMMENTS**

Don't miss this opportunity! Situated on a quiet dead end street in Egg Harbor Township,the property boarders Northfield and Pleasantville and is close to public transportation and the Walmart shopping center on the Black Horse Pike. The property has a residential tear down or for potential buyer to confirm the potential usage of the foot print if so desired. Irregular sized lot with 111 frontage x 127 x 62 x 102. Buyer to perform and pay for all due diligence related to the township regulations and or utility connections. WARNING AGENTS! see remarks regarding Hold Harmless. The property (the land and the interior) has multiple tripping hazards and can not be entered with out a signed hold harmless. ANY UNAUTHORIZED person on the property will be considered trespass and the local authorities will be contacted.