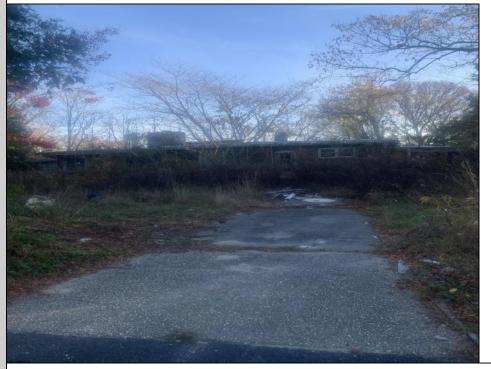

## **COMMENTS**

Don't miss this opportunity! Situated on a quiet dead end street in Egg Harbor Township,the property boarders Northfield and Pleasantville and is close to public transportation and the Walmart shopping center on the Black Horse Pike. The property has a residential tear down or for potential buyer to confirm the potential usage of the foot print if so desired. Irregular sized lot with 111 frontage x 127 x 62 x 102. Buyer to perform and pay for all due diligence related to the township regulations and or utility connections. WARNING AGENTS! see remarks regarding Hold Harmless. The property (the land and the interior) has multiple tripping hazards and can not be entered with out a signed hold harmless. ANY UNAUTHORIZED person on the property will be considered trespass and the local authorities will be contacted.