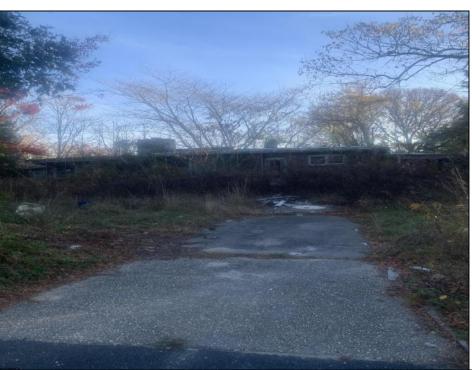

## **COMMENTS**

Don\'t miss this opportunity! Situated on a quiet dead end street in Egg Harbor Township,the property boarders Northfield and Pleasantville and is close to public transportation and the Walmart shopping center on the Black Horse Pike. The property has a residential tear down or for potential buyer to confirm the potential usage of the foot print if so desired. Irregular sized lot with 111 frontage x 127 x 62 x 102. Buyer to perform and pay for all due diligence related to the township regulations and or utility connections. WARNING AGENTS! see remarks regarding Hold Harmless. The property (the land and the interior ) has multiple tripping hazards and can not be entered with out a signed hold harmless. ANY UNAUTHORIZED person on the property will be considered trespass and the local authorities will be contacted.