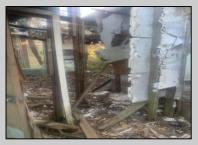

## **COMMENTS**

Don\'t miss this opportunity! Situated on a quiet dead end street in Egg Harbor Township,the property boarders Northfield and Pleasantville and is close to public transportation and the Walmart shopping center on the Black Horse Pike. The property has a residential tear down or for potential buyer to confirm the potential usage of the foot print if so desired. Irregular sized lot with 111 frontage x 127 x 62 x 102. Buyer to perform and pay for all due diligence related to the township regulations and or utility connections. WARNING AGENTS! see remarks regarding Hold Harmless. The property (the land and the interior ) has multiple tripping hazards and can not be entered with out a signed hold harmless. ANY UNAUTHORIZED person on the property will be considered trespass and the local authorities will be contacted.