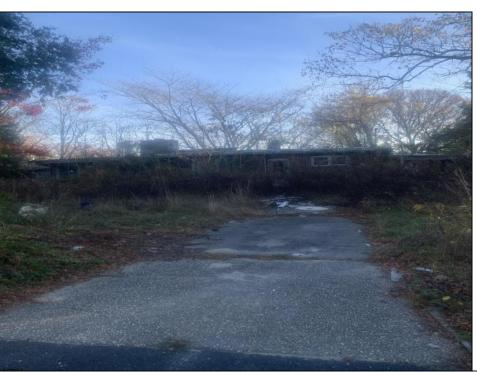

## **COMMENTS**

Don't miss this opportunity! Situated on a quiet dead end street in Egg Harbor Township,the property boarders Northfield and Pleasantville and is close to public transportation and the Walmart shopping center on the Black Horse Pike. The property has a residential tear down or for potential buyer to confirm the potential usage of the foot print if so desired. Irregular sized lot with 111 frontage x 127 x 62 x 102. Buyer to perform and pay for all due diligence related to the township regulations and or utility connections. WARNING AGENTS! see remarks regarding Hold Harmless. The property (the land and the interior) has multiple tripping hazards and can not be entered with out a signed hold harmless. ANY UNAUTHORIZED person on the property will be considered trespass and the local authorities will be contacted.