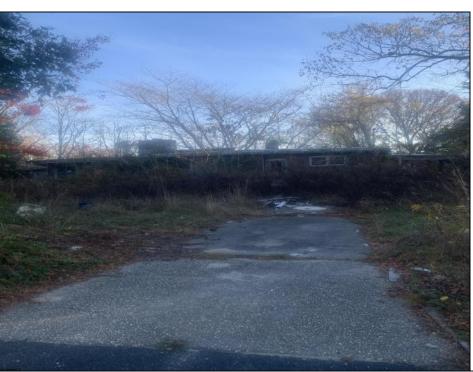

## **COMMENTS**

Don't miss this opportunity! Situated on a quiet dead end street in Egg Harbor Township,the property boarders Northfield and Pleasantville and is close to public transportation and the Walmart shopping center on the Black Horse Pike. The property has a residential tear down or for potential buyer to confirm the potential usage of the foot print if so desired. Irregular sized lot with 111 frontage x 127 x 62 x 102. Buyer to perform and pay for all due diligence related to the township regulations and or utility connections. WARNING AGENTS! see remarks regarding Hold Harmless. The property (the land and the interior) has multiple tripping hazards and can not be entered with out a signed hold harmless. ANY UNAUTHORIZED person on the property will be considered trespass and the local authorities will be contacted.