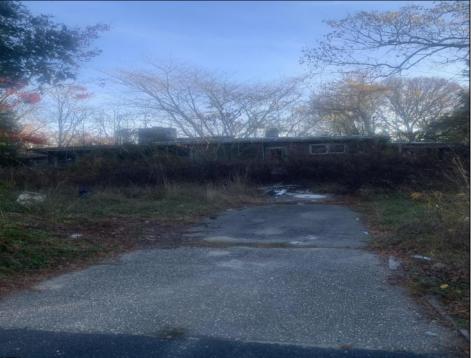

## COMMENTS

Don't miss this opportunity! Situated on a quiet dead end street in Egg Harbor Township,the property boarders Northfield and Pleasantville and is close to public transportation and the Walmart shopping center on the Black Horse Pike. The property has a residential tear down or for potential buyer to confirm the potential usage of the foot print if so desired. Irregular sized lot with 111 frontage x 127 x 62 x 102. Buyer to perform and pay for all due diligence related to the township regulations and or utility connections. WARNING AGENTS ! see remarks regarding Hold Harmless. The property (the land and the interior ) has multiple tripping hazards and can not be entered with out a signed hold harmless. ANY UNAUTHORIZED person on the property will be considered trespass and the local authorities will be contacted.