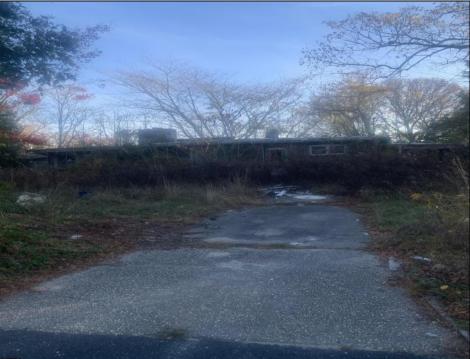

## COMMENTS

Don't miss this opportunity! Situated on a quiet dead end street in Egg Harbor Township,the property boarders Northfield and Pleasantville and is close to public transportation and the Walmart shopping center on the Black Horse Pike. The property has a residential tear down or for potential buyer to confirm the potential usage of the foot print if so desired. Irregular sized lot with 111 frontage x 127 x 62 x 102. Buyer to perform and pay for all due diligence related to the township regulations and or utility connections. WARNING AGENTS ! see remarks regarding Hold Harmless. The property (the land and the interior ) has multiple tripping hazards and can not be entered with out a signed hold harmless. ANY UNAUTHORIZED person on the property will be considered trespass and the local authorities will be contacted.