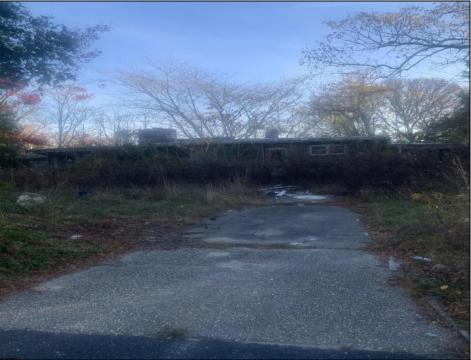

## COMMENTS

Don't miss this opportunity! Situated on a quiet dead end street in Egg Harbor Township,the property boarders Northfield and Pleasantville and is close to public transportation and the Walmart shopping center on the Black Horse Pike. The property has a residential tear down or for potential buyer to confirm the potential usage of the foot print if so desired. Irregular sized lot with 111 frontage x 127 x 62 x 102. Buyer to perform and pay for all due diligence related to the township regulations and or utility connections. WARNING AGENTS ! see remarks regarding Hold Harmless. The property (the land and the interior ) has multiple tripping hazards and can not be entered with out a signed hold harmless. ANY UNAUTHORIZED person on the property will be considered trespass and the local authorities will be contacted.