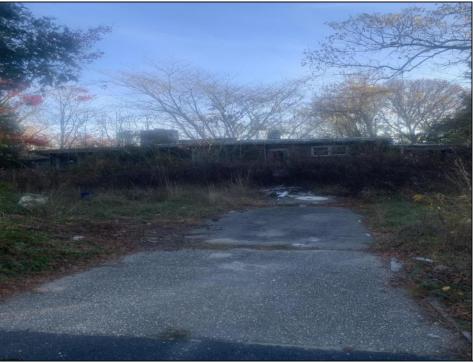

## COMMENTS

Don't miss this opportunity! Situated on a quiet dead end street in Egg Harbor Township,the property boarders Northfield and Pleasantville and is close to public transportation and the Walmart shopping center on the Black Horse Pike. The property has a residential tear down or for potential buyer to confirm the potential usage of the foot print if so desired. Irregular sized lot with 111 frontage x 127 x 62 x 102. Buyer to perform and pay for all due diligence related to the township regulations and or utility connections. WARNING AGENTS ! see remarks regarding Hold Harmless. The property (the land and the interior ) has multiple tripping hazards and can not be entered with out a signed hold harmless. ANY UNAUTHORIZED person on the property will be considered trespass and the local authorities will be contacted.