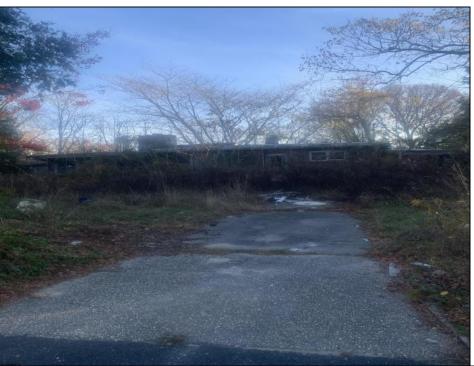

## **COMMENTS**

Don't miss this opportunity! Situated on a quiet dead end street in Egg Harbor Township,the property boarders Northfield and Pleasantville and is close to public transportation and the Walmart shopping center on the Black Horse Pike. The property has a residential tear down or for potential buyer to confirm the potential usage of the foot print if so desired. Irregular sized lot with 111 frontage x 127 x 62 x 102. Buyer to perform and pay for all due diligence related to the township regulations and or utility connections. WARNING AGENTS! see remarks regarding Hold Harmless. The property (the land and the interior) has multiple tripping hazards and can not be entered with out a signed hold harmless. ANY UNAUTHORIZED person on the property will be considered trespass and the local authorities will be contacted.