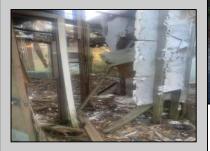

## **COMMENTS**

Don't miss this opportunity! Situated on a quiet dead end street in Egg Harbor Township,the property boarders Northfield and Pleasantville and is close to public transportation and the Walmart shopping center on the Black Horse Pike. The property has a residential tear down or for potential buyer to confirm the potential usage of the foot print if so desired. Irregular sized lot with 111 frontage x 127 x 62 x 102. Buyer to perform and pay for all due diligence related to the township regulations and or utility connections. WARNING AGENTS! see remarks regarding Hold Harmless. The property (the land and the interior) has multiple tripping hazards and can not be entered with out a signed hold harmless. ANY UNAUTHORIZED person on the property will be considered trespass and the local authorities will be contacted.