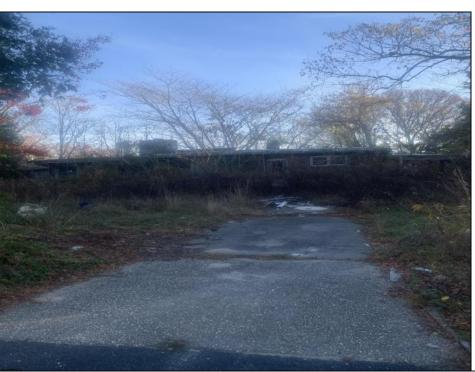

## **COMMENTS**

Don\'t miss this opportunity! Situated on a quiet dead end street in Egg Harbor Township,the property boarders Northfield and Pleasantville and is close to public transportation and the Walmart shopping center on the Black Horse Pike. The property has a residential tear down or for potential buyer to confirm the potential usage of the foot print if so desired. Irregular sized lot with 111 frontage x 127 x 62 x 102. Buyer to perform and pay for all due diligence related to the township regulations and or utility connections. WARNING AGENTS! see remarks regarding Hold Harmless. The property (the land and the interior ) has multiple tripping hazards and can not be entered with out a signed hold harmless. ANY UNAUTHORIZED person on the property will be considered trespass and the local authorities will be contacted.