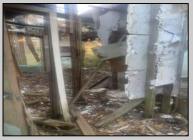

## **COMMENTS**

Don\'t miss this opportunity! Situated on a quiet dead end street in Egg Harbor Township,the property boarders Northfield and Pleasantville and is close to public transportation and the Walmart shopping center on the Black Horse Pike. The property has a residential tear down or for potential buyer to confirm the potential usage of the foot print if so desired. Irregular sized lot with 111 frontage x 127 x 62 x 102. Buyer to perform and pay for all due diligence related to the township regulations and or utility connections. WARNING AGENTS! see remarks regarding Hold Harmless. The property (the land and the interior ) has multiple tripping hazards and can not be entered with out a signed hold harmless. ANY UNAUTHORIZED person on the property will be considered trespass and the local authorities will be contacted.