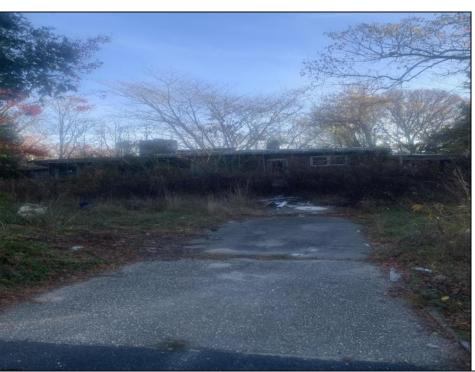

## **COMMENTS**

Don't miss this opportunity! Situated on a quiet dead end street in Egg Harbor Township,the property boarders Northfield and Pleasantville and is close to public transportation and the Walmart shopping center on the Black Horse Pike. The property has a residential tear down or for potential buyer to confirm the potential usage of the foot print if so desired. Irregular sized lot with 111 frontage x 127 x 62 x 102. Buyer to perform and pay for all due diligence related to the township regulations and or utility connections. WARNING AGENTS! see remarks regarding Hold Harmless. The property (the land and the interior) has multiple tripping hazards and can not be entered with out a signed hold harmless. ANY UNAUTHORIZED person on the property will be considered trespass and the local authorities will be contacted.