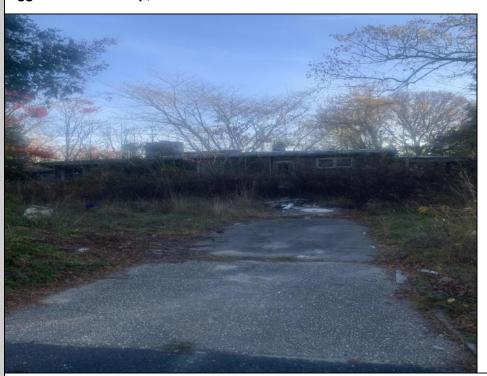

## **COMMENTS**

Don't miss this opportunity! Situated on a quiet dead end street in Egg Harbor Township,the property boarders Northfield and Pleasantville and is close to public transportation and the Walmart shopping center on the Black Horse Pike. The property has a residential tear down or for potential buyer to confirm the potential usage of the foot print if so desired. Irregular sized lot with 111 frontage x 127 x 62 x 102. Buyer to perform and pay for all due diligence related to the township regulations and or utility connections. WARNING AGENTS! see remarks regarding Hold Harmless. The property (the land and the interior) has multiple tripping hazards and can not be entered with out a signed hold harmless. ANY UNAUTHORIZED person on the property will be considered trespass and the local authorities will be contacted.