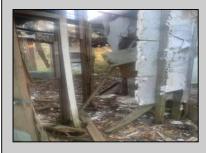

## COMMENTS

Don't miss this opportunity! Situated on a quiet dead end street in Egg Harbor Township,the property boarders Northfield and Pleasantville and is close to public transportation and the Walmart shopping center on the Black Horse Pike. The property has a residential tear down or for potential buyer to confirm the potential usage of the foot print if so desired. Irregular sized lot with 111 frontage x 127 x 62 x 102. Buyer to perform and pay for all due diligence related to the township regulations and or utility connections. WARNING AGENTS ! see remarks regarding Hold Harmless. The property (the land and the interior ) has multiple tripping hazards and can not be entered with out a signed hold harmless. ANY UNAUTHORIZED person on the property will be considered trespass and the local authorities will be contacted.