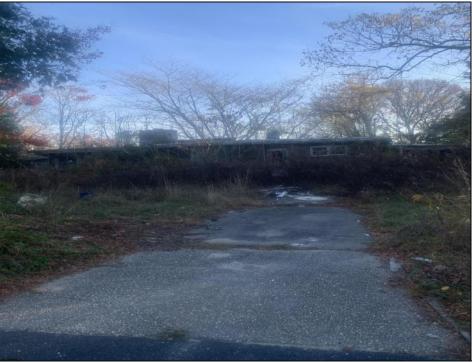

## COMMENTS

Don't miss this opportunity! Situated on a quiet dead end street in Egg Harbor Township,the property boarders Northfield and Pleasantville and is close to public transportation and the Walmart shopping center on the Black Horse Pike. The property has a residential tear down or for potential buyer to confirm the potential usage of the foot print if so desired. Irregular sized lot with 111 frontage x 127 x 62 x 102. Buyer to perform and pay for all due diligence related to the township regulations and or utility connections. WARNING AGENTS ! see remarks regarding Hold Harmless. The property (the land and the interior ) has multiple tripping hazards and can not be entered with out a signed hold harmless. ANY UNAUTHORIZED person on the property will be considered trespass and the local authorities will be contacted.