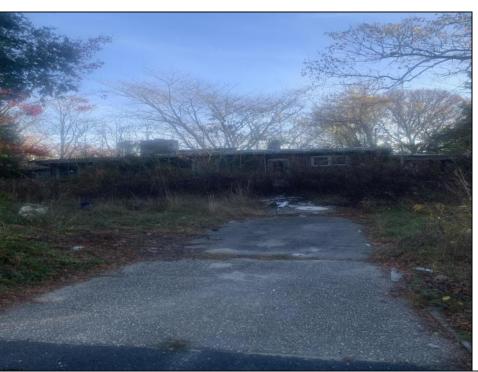

## **COMMENTS**

Don't miss this opportunity! Situated on a quiet dead end street in Egg Harbor Township,the property boarders Northfield and Pleasantville and is close to public transportation and the Walmart shopping center on the Black Horse Pike. The property has a residential tear down or for potential buyer to confirm the potential usage of the foot print if so desired. Irregular sized lot with 111 frontage x 127 x 62 x 102. Buyer to perform and pay for all due diligence related to the township regulations and or utility connections. WARNING AGENTS! see remarks regarding Hold Harmless. The property (the land and the interior) has multiple tripping hazards and can not be entered with out a signed hold harmless. ANY UNAUTHORIZED person on the property will be considered trespass and the local authorities will be contacted.