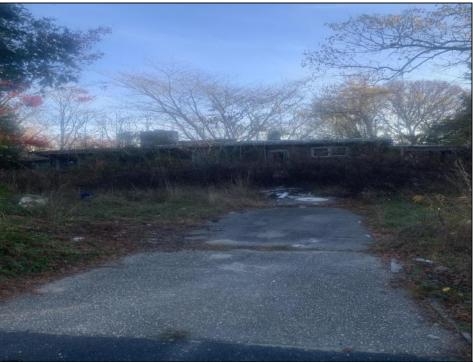

## COMMENTS

Don't miss this opportunity! Situated on a quiet dead end street in Egg Harbor Township,the property boarders Northfield and Pleasantville and is close to public transportation and the Walmart shopping center on the Black Horse Pike. The property has a residential tear down or for potential buyer to confirm the potential usage of the foot print if so desired. Irregular sized lot with 111 frontage x 127 x 62 x 102. Buyer to perform and pay for all due diligence related to the township regulations and or utility connections. WARNING AGENTS ! see remarks regarding Hold Harmless. The property (the land and the interior ) has multiple tripping hazards and can not be entered with out a signed hold harmless. ANY UNAUTHORIZED person on the property will be considered trespass and the local authorities will be contacted.