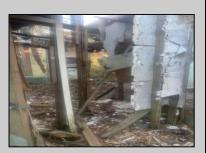

## **COMMENTS**

Don't miss this opportunity! Situated on a quiet dead end street in Egg Harbor Township,the property boarders Northfield and Pleasantville and is close to public transportation and the Walmart shopping center on the Black Horse Pike. The property has a residential tear down or for potential buyer to confirm the potential usage of the foot print if so desired. Irregular sized lot with 111 frontage x 127 x 62 x 102. Buyer to perform and pay for all due diligence related to the township regulations and or utility connections. WARNING AGENTS! see remarks regarding Hold Harmless. The property (the land and the interior) has multiple tripping hazards and can not be entered with out a signed hold harmless. ANY UNAUTHORIZED person on the property will be considered trespass and the local authorities will be contacted.