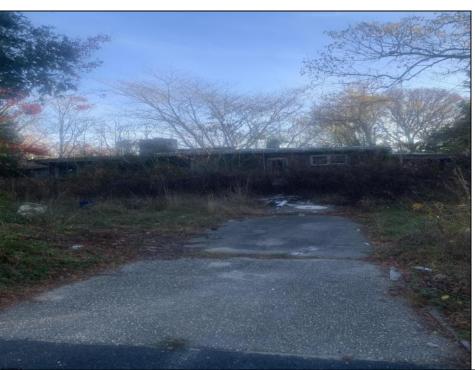

## **COMMENTS**

Don't miss this opportunity! Situated on a quiet dead end street in Egg Harbor Township,the property boarders Northfield and Pleasantville and is close to public transportation and the Walmart shopping center on the Black Horse Pike. The property has a residential tear down or for potential buyer to confirm the potential usage of the foot print if so desired. Irregular sized lot with 111 frontage x 127 x 62 x 102. Buyer to perform and pay for all due diligence related to the township regulations and or utility connections. WARNING AGENTS! see remarks regarding Hold Harmless. The property (the land and the interior) has multiple tripping hazards and can not be entered with out a signed hold harmless. ANY UNAUTHORIZED person on the property will be considered trespass and the local authorities will be contacted.