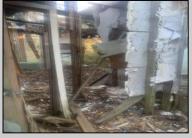

## **COMMENTS**

Don\'t miss this opportunity! Situated on a quiet dead end street in Egg Harbor Township,the property boarders Northfield and Pleasantville and is close to public transportation and the Walmart shopping center on the Black Horse Pike. The property has a residential tear down or for potential buyer to confirm the potential usage of the foot print if so desired. Irregular sized lot with 111 frontage x 127 x 62 x 102. Buyer to perform and pay for all due diligence related to the township regulations and or utility connections. WARNING AGENTS! see remarks regarding Hold Harmless. The property (the land and the interior ) has multiple tripping hazards and can not be entered with out a signed hold harmless. ANY UNAUTHORIZED person on the property will be considered trespass and the local authorities will be contacted.