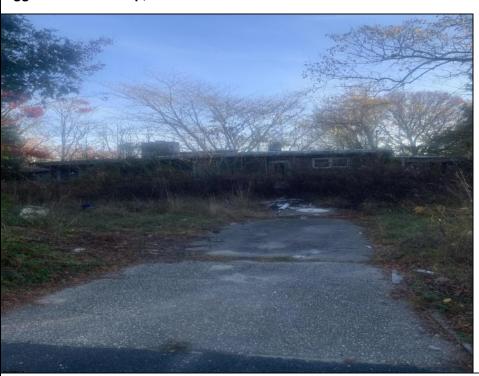

## **COMMENTS**

Don\'t miss this opportunity! Situated on a quiet dead end street in Egg Harbor Township,the property boarders Northfield and Pleasantville and is close to public transportation and the Walmart shopping center on the Black Horse Pike. The property has a residential tear down or for potential buyer to confirm the potential usage of the foot print if so desired. Irregular sized lot with 111 frontage x 127 x 62 x 102. Buyer to perform and pay for all due diligence related to the township regulations and or utility connections. WARNING AGENTS! see remarks regarding Hold Harmless. The property (the land and the interior ) has multiple tripping hazards and can not be entered with out a signed hold harmless. ANY UNAUTHORIZED person on the property will be considered trespass and the local authorities will be contacted.