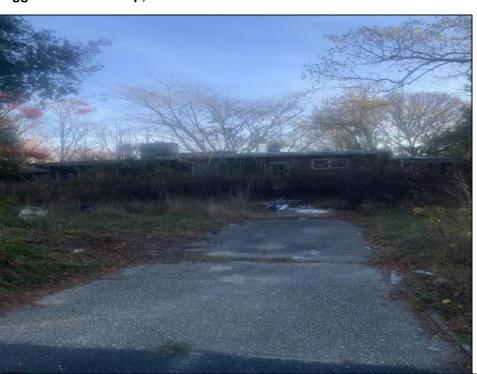

## **COMMENTS**

Don't miss this opportunity! Situated on a quiet dead end street in Egg Harbor Township,the property boarders Northfield and Pleasantville and is close to public transportation and the Walmart shopping center on the Black Horse Pike. The property has a residential tear down or for potential buyer to confirm the potential usage of the foot print if so desired. Irregular sized lot with 111 frontage x 127 x 62 x 102. Buyer to perform and pay for all due diligence related to the township regulations and or utility connections. WARNING AGENTS! see remarks regarding Hold Harmless. The property (the land and the interior) has multiple tripping hazards and can not be entered with out a signed hold harmless. ANY UNAUTHORIZED person on the property will be considered trespass and the local authorities will be contacted.