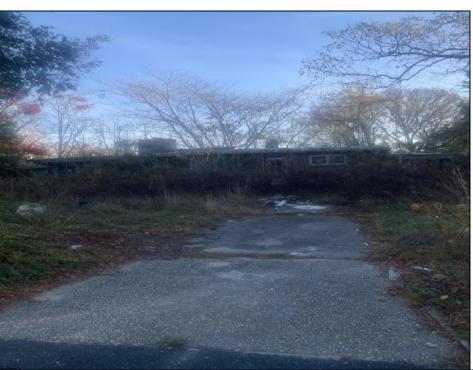

## **COMMENTS**

Don\'t miss this opportunity! Situated on a quiet dead end street in Egg Harbor Township,the property boarders Northfield and Pleasantville and is close to public transportation and the Walmart shopping center on the Black Horse Pike. The property has a residential tear down or for potential buyer to confirm the potential usage of the foot print if so desired. Irregular sized lot with 111 frontage x 127 x 62 x 102. Buyer to perform and pay for all due diligence related to the township regulations and or utility connections. WARNING AGENTS! see remarks regarding Hold Harmless. The property (the land and the interior ) has multiple tripping hazards and can not be entered with out a signed hold harmless. ANY UNAUTHORIZED person on the property will be considered trespass and the local authorities will be contacted.