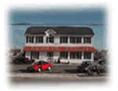

## **COMMENTS**

Don\'t miss this opportunity! Situated on a quiet dead end street in Egg Harbor Township,the property boarders Northfield and Pleasantville and is close to public transportation and the Walmart shopping center on the Black Horse Pike. The property has a residential tear down or for potential buyer to confirm the potential usage of the foot print if so desired. Irregular sized lot with 111 frontage x 127 x 62 x 102. Buyer to perform and pay for all due diligence related to the township regulations and or utility connections. WARNING AGENTS! see remarks regarding Hold Harmless. The property (the land and the interior ) has multiple tripping hazards and can not be entered with out a signed hold harmless. ANY UNAUTHORIZED person on the property will be considered trespass and the local authorities will be contacted.