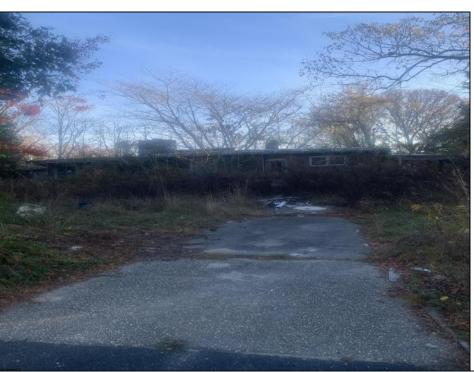

## **COMMENTS**

Don\'t miss this opportunity! Situated on a quiet dead end street in Egg Harbor Township,the property boarders Northfield and Pleasantville and is close to public transportation and the Walmart shopping center on the Black Horse Pike. The property has a residential tear down or for potential buyer to confirm the potential usage of the foot print if so desired. Irregular sized lot with 111 frontage x 127 x 62 x 102. Buyer to perform and pay for all due diligence related to the township regulations and or utility connections. WARNING AGENTS! see remarks regarding Hold Harmless. The property (the land and the interior ) has multiple tripping hazards and can not be entered with out a signed hold harmless. ANY UNAUTHORIZED person on the property will be considered trespass and the local authorities will be contacted.