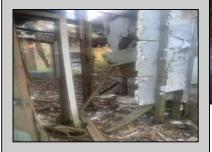

## **COMMENTS**

Don\'t miss this opportunity! Situated on a quiet dead end street in Egg Harbor Township,the property boarders Northfield and Pleasantville and is close to public transportation and the Walmart shopping center on the Black Horse Pike. The property has a residential tear down or for potential buyer to confirm the potential usage of the foot print if so desired. Irregular sized lot with 111 frontage x 127 x 62 x 102. Buyer to perform and pay for all due diligence related to the township regulations and or utility connections. WARNING AGENTS! see remarks regarding Hold Harmless. The property (the land and the interior ) has multiple tripping hazards and can not be entered with out a signed hold harmless. ANY UNAUTHORIZED person on the property will be considered trespass and the local authorities will be contacted.