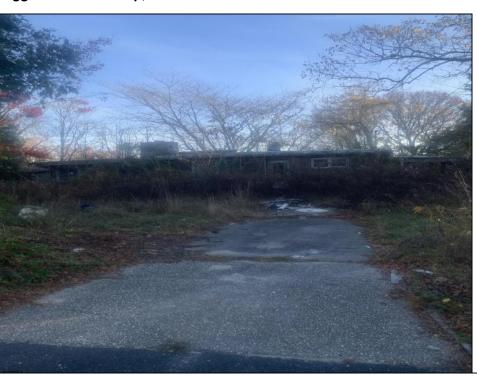

## **COMMENTS**

Don't miss this opportunity! Situated on a quiet dead end street in Egg Harbor Township,the property boarders Northfield and Pleasantville and is close to public transportation and the Walmart shopping center on the Black Horse Pike. The property has a residential tear down or for potential buyer to confirm the potential usage of the foot print if so desired. Irregular sized lot with 111 frontage x 127 x 62 x 102. Buyer to perform and pay for all due diligence related to the township regulations and or utility connections. WARNING AGENTS! see remarks regarding Hold Harmless. The property (the land and the interior) has multiple tripping hazards and can not be entered with out a signed hold harmless. ANY UNAUTHORIZED person on the property will be considered trespass and the local authorities will be contacted.