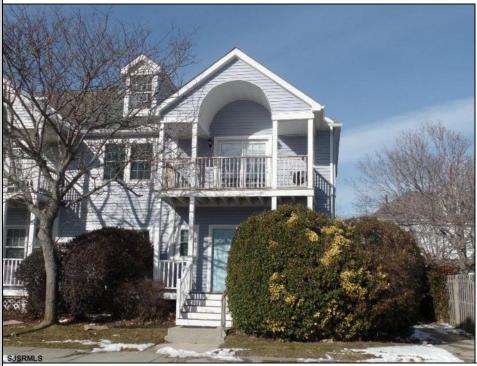

## COMMENTS

SPACIOUS CORNER UNIT With 3 BED/2.5 BATH In Harbour Point. Laminate Flooring throughout with a New Washer/Dryer. Front and Rear Decks to enjoy the outdoors. One (1) Car garage attached. Property was completely renovated in Jan. 2022 Close to Historic Gardner\'s Basin and a few blocks from the Beach, Boardwalk, and Casinos. MAKE THIS YOUR HOME. Call Today