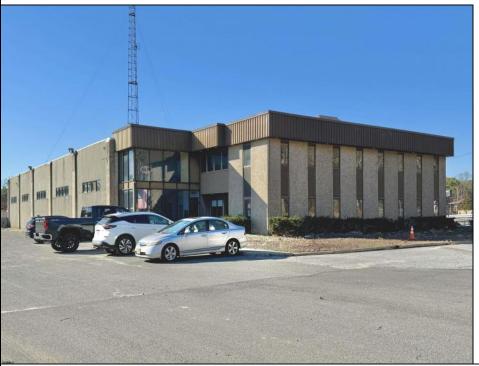

## **COMMENTS**

Exceptional Development Opportunity in Prime Location This is an outstanding opportunity to acquire a prime piece of real estate with significant potential for a variety of commercial development. Situated in a highly accessible location, this property consists of multiple parcels that are zoned for a wide range of uses, including the development of an Industrial Park, Flex Space Buildings, Storage Facilities, or a combination of all three. The zoning also permits Fabrication Facilities, Offices, Manufacturing, Retail, Conference Business Centers, Commercial Recreation, Distribution Facilities, Research Laboratories, Solar Fields, Hotels, Daycare Centers, and other light industrial uses. The property currently includes 6,000+/- sq. ft. of office space spread across two floors, ideal for a single tenant or easily divisible into two separate spaces with bathroom facilities on each level. Connected to the office area is a 10,000+/- sq. ft. warehouse featuring 24-foot ceilings and five overhead doors (20\' +/- each), which can be converted into convenient drive-through bays to accommodate a variety of uses. The entire property sits on a prime 7.84+-acre parcel and is available for purchase at \$1,850,000.00. Additionally, the remaining 6 parcels offer substantial development potential for more warehouses, mini-storage facilities, flex space for contractors, or a retail strip center. The property's proximity to Atlantic City International Airport ensures easy access for both employees and customers. Plus, a new 657-unit housing development is currently under construction less than a mile away, featuring 258 single-family homes, 258 adult-55+ community homes, and 140 townhomes. This new development, combined with the surrounding population