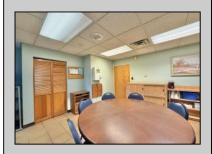

## **COMMENTS**

Exceptional Development Opportunity in Prime Location This is an outstanding opportunity to acquire a prime piece of real estate with significant potential for a variety of commercial development. Situated in a highly accessible location, this property consists of multiple parcels that are zoned for a wide range of uses, including the development of an Industrial Park, Flex Space Buildings, Storage Facilities, or a combination of all three. The zoning also permits Fabrication Facilities, Offices, Manufacturing, Retail, Conference Business Centers, Commercial Recreation, Distribution Facilities, Research Laboratories, Solar Fields, Hotels, Daycare Centers, and other light industrial uses. The property currently includes 6,000+/- sq. ft. of office space spread across two floors, ideal for a single tenant or easily divisible into two separate spaces with bathroom facilities on each level. Connected to the office area is a 10,000+/- sq. ft. warehouse featuring 24-foot ceilings and five overhead doors (20\' +/- each), which can be converted into convenient drive-through bays to accommodate a variety of uses. The entire property sits on a prime 7.84+-acre parcel and is available for purchase at \$1,850,000.00. Additionally, the remaining 6 parcels offer substantial development potential for more warehouses, mini-storage facilities, flex space for contractors, or a retail strip center. The property's proximity to Atlantic City International Airport ensures easy access for both employees and customers. Plus, a new 657-unit housing development is currently under construction less than a mile away, featuring 258 single-family homes, 258 adult-55+ community homes, and 140 townhomes. This new development, combined with the surrounding population