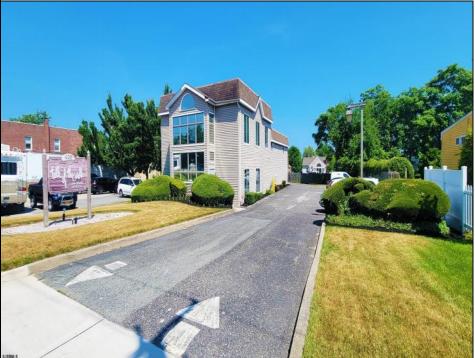

## COMMENTS

PRIME COMMERCIAL PROPERTY! Unlock the potential of your business with this exceptional commercial property at 410 S Main Street, Pleasantville. This beautiful two-story, 4,000 SF building offers flexibility and functionality to suit a variety of business needs. Key Features: Lower Level: 3,000 SF of versatile space ideal for office, warehouse, or retail use. Upper Level: 1,000 SF perfect for professional offices or additional workspace. Flexible Layout: Office/warehouse combination with potential for retail or other commercial applications. Prime Exposure: Excellent signage opportunities ensure maximum visibility for your business. Convenient Location: Strategically situated near Atlantic City, with easy access to major roadways and local amenities. Additional Benefits: UEZ Zone Advantages: Enjoy tax benefits in the Urban Enterprise Zone, with a reduced 3.5% sales tax for eligible businesses. Great Investment Opportunity: Ideal for owner-occupiers or investors looking for a property with high growth potential. This is a rare chance to purchase a property in a high-traffic, high-visibility location with endless possibilities. Whether you're looking to establish or grow your business, this building provides the perfect foundation. Act now! Contact us today to learn more or schedule a private tour.