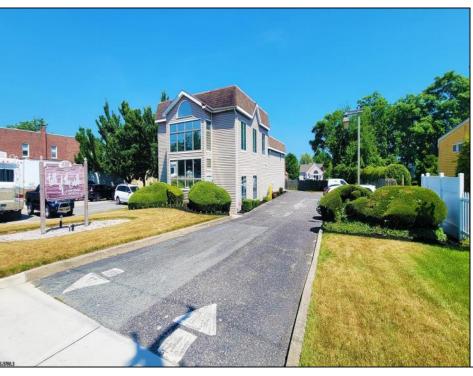

## **COMMENTS**

PRIME COMMERCIAL PROPERTY! Unlock the potential of your business with this exceptional commercial property at 410 S Main Street, Pleasantville. This beautiful two-story, 4,000 SF building offers flexibility and functionality to suit a variety of business needs. Key Features: Lower Level: 3,000 SF of versatile space ideal for office, warehouse, or retail use. Upper Level: 1,000 SF perfect for professional offices or additional workspace. Flexible Layout: Office/warehouse combination with potential for retail or other commercial applications. Prime Exposure: Excellent signage opportunities ensure maximum visibility for your business. Convenient Location: Strategically situated near Atlantic City, with easy access to major roadways and local amenities. Additional Benefits: UEZ Zone Advantages: Enjoy tax benefits in the Urban Enterprise Zone, with a reduced 3.5% sales tax for eligible businesses. Great Investment Opportunity: Ideal for owner-occupiers or investors looking for a property with high growth potential. This is a rare chance to purchase a property in a high-traffic, high-visibility location with endless possibilities. Whether you\'re looking to establish or grow your business, this building provides the perfect foundation. Act now! Contact us today to learn more or schedule a private tour.