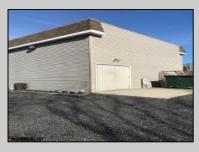

## **COMMENTS**

PRIME COMMERCIAL PROPERTY! Unlock the potential of your business with this exceptional commercial property at 410 S Main Street, Pleasantville. This beautiful two-story, 4,000 SF building offers flexibility and functionality to suit a variety of business needs. Key Features: Lower Level: 3,000 SF of versatile space ideal for office, warehouse, or retail use. Upper Level: 1,000 SF perfect for professional offices or additional workspace. Flexible Layout: Office/warehouse combination with potential for retail or other commercial applications. Prime Exposure: Excellent signage opportunities ensure maximum visibility for your business. Convenient Location: Strategically situated near Atlantic City, with easy access to major roadways and local amenities. Additional Benefits: UEZ Zone Advantages: Enjoy tax benefits in the Urban Enterprise Zone, with a reduced 3.5% sales tax for eligible businesses. Great Investment Opportunity: Ideal for owner-occupiers or investors looking for a property with high growth potential. This is a rare chance to purchase a property in a high-traffic, high-visibility location with endless possibilities. Whether you\'re looking to establish or grow your business, this building provides the perfect foundation. Act now! Contact us today to learn more or schedule a private tour.