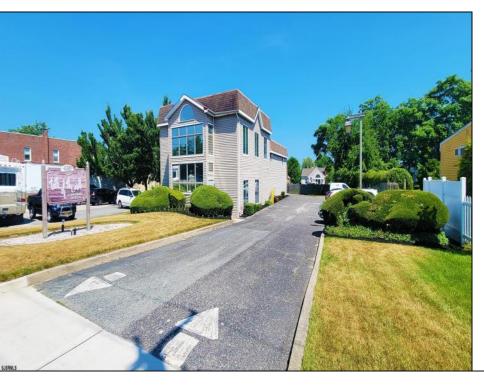

## **COMMENTS**

PRIME COMMERCIAL PROPERTY! Unlock the potential of your business with this exceptional commercial property at 410 S Main Street, Pleasantville. This beautiful two-story, 4,000 SF building offers flexibility and functionality to suit a variety of business needs. Key Features: Lower Level: 3,000 SF of versatile space ideal for office, warehouse, or retail use. Upper Level: 1,000 SF perfect for professional offices or additional workspace. Flexible Layout: Office/warehouse combination with potential for retail or other commercial applications. Prime Exposure: Excellent signage opportunities ensure maximum visibility for your business. Convenient Location: Strategically situated near Atlantic City, with easy access to major roadways and local amenities. Additional Benefits: UEZ Zone Advantages: Enjoy tax benefits in the Urban Enterprise Zone, with a reduced 3.5% sales tax for eligible businesses. Great Investment Opportunity: Ideal for owner-occupiers or investors looking for a property with high growth potential. This is a rare chance to purchase a property in a high-traffic, high-visibility location with endless possibilities. Whether you\'re looking to establish or grow your business, this building provides the perfect foundation. Act now! Contact us today to learn more or schedule a private tour.