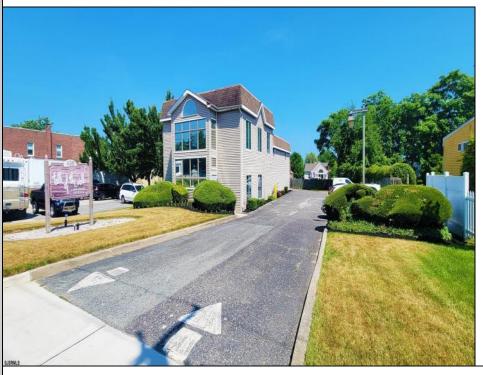

## **COMMENTS**

PRIME COMMERCIAL PROPERTY! Unlock the potential of your business with this exceptional commercial property at 410 S Main Street, Pleasantville. This beautiful two-story, 4,000 SF building offers flexibility and functionality to suit a variety of business needs. Key Features: Lower Level: 3,000 SF of versatile space ideal for office, warehouse, or retail use. Upper Level: 1,000 SF perfect for professional offices or additional workspace. Flexible Layout: Office/warehouse combination with potential for retail or other commercial applications. Prime Exposure: Excellent signage opportunities ensure maximum visibility for your business. Convenient Location: Strategically situated near Atlantic City, with easy access to major roadways and local amenities. Additional Benefits: UEZ Zone Advantages: Enjoy tax benefits in the Urban Enterprise Zone, with a reduced 3.5% sales tax for eligible businesses. Great Investment Opportunity: Ideal for owner-occupiers or investors looking for a property with high growth potential. This is a rare chance to purchase a property in a high-traffic, high-visibility location with endless possibilities. Whether you\'re looking to establish or grow your business, this building provides the perfect foundation. Act now! Contact us today to learn more or schedule a private tour.