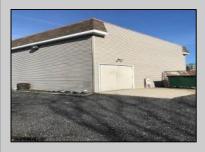

## **COMMENTS**

PRIME COMMERCIAL PROPERTY! Unlock the potential of your business with this exceptional commercial property at 410 S Main Street, Pleasantville. This beautiful two-story, 4,000 SF building offers flexibility and functionality to suit a variety of business needs. Key Features: Lower Level: 3,000 SF of versatile space ideal for office, warehouse, or retail use. Upper Level: 1,000 SF perfect for professional offices or additional workspace. Flexible Layout: Office/warehouse combination with potential for retail or other commercial applications. Prime Exposure: Excellent signage opportunities ensure maximum visibility for your business. Convenient Location: Strategically situated near Atlantic City, with easy access to major roadways and local amenities. Additional Benefits: UEZ Zone Advantages: Enjoy tax benefits in the Urban Enterprise Zone, with a reduced 3.5% sales tax for eligible businesses. Great Investment Opportunity: Ideal for owner-occupiers or investors looking for a property with high growth potential. This is a rare chance to purchase a property in a high-traffic, high-visibility location with endless possibilities. Whether you\'re looking to establish or grow your business, this building provides the perfect foundation. Act now! Contact us today to learn more or schedule a private tour.