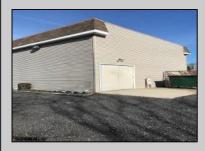

## **COMMENTS**

PRIME COMMERCIAL PROPERTY! Unlock the potential of your business with this exceptional commercial property at 410 S Main Street, Pleasantville. This beautiful two-story, 4,000 SF building offers flexibility and functionality to suit a variety of business needs. Key Features: Lower Level: 3,000 SF of versatile space ideal for office, warehouse, or retail use. Upper Level: 1,000 SF perfect for professional offices or additional workspace. Flexible Layout: Office/warehouse combination with potential for retail or other commercial applications. Prime Exposure: Excellent signage opportunities ensure maximum visibility for your business. Convenient Location: Strategically situated near Atlantic City, with easy access to major roadways and local amenities. Additional Benefits: UEZ Zone Advantages: Enjoy tax benefits in the Urban Enterprise Zone, with a reduced 3.5% sales tax for eligible businesses. Great Investment Opportunity: Ideal for owner-occupiers or investors looking for a property with high growth potential. This is a rare chance to purchase a property in a high-traffic, high-visibility location with endless possibilities. Whether you're looking to establish or grow your business, this building provides the perfect foundation. Act now! Contact us today to learn more or schedule a private tour.