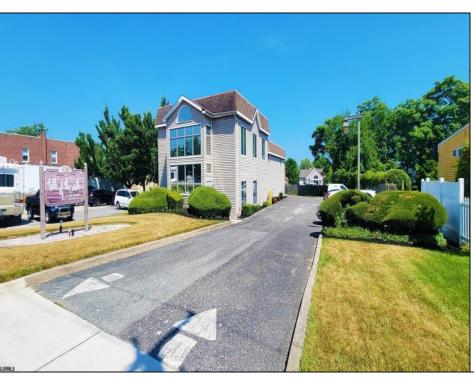

## **COMMENTS**

PRIME COMMERCIAL PROPERTY! Unlock the potential of your business with this exceptional commercial property at 410 S Main Street, Pleasantville. This beautiful two-story, 4,000 SF building offers flexibility and functionality to suit a variety of business needs. Key Features: Lower Level: 3,000 SF of versatile space ideal for office, warehouse, or retail use. Upper Level: 1,000 SF perfect for professional offices or additional workspace. Flexible Layout: Office/warehouse combination with potential for retail or other commercial applications. Prime Exposure: Excellent signage opportunities ensure maximum visibility for your business. Convenient Location: Strategically situated near Atlantic City, with easy access to major roadways and local amenities. Additional Benefits: UEZ Zone Advantages: Enjoy tax benefits in the Urban Enterprise Zone, with a reduced 3.5% sales tax for eligible businesses. Great Investment Opportunity: Ideal for owner-occupiers or investors looking for a property with high growth potential. This is a rare chance to purchase a property in a high-traffic, high-visibility location with endless possibilities. Whether you're looking to establish or grow your business, this building provides the perfect foundation. Act now! Contact us today to learn more or schedule a private tour.