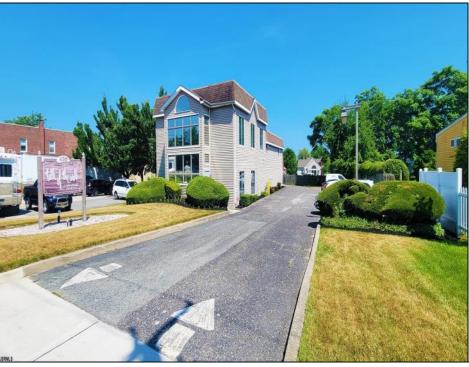

## **COMMENTS**

PRIME COMMERCIAL PROPERTY! Unlock the potential of your business with this exceptional commercial property at 410 S Main Street, Pleasantville. This beautiful two-story, 4,000 SF building offers flexibility and functionality to suit a variety of business needs. Key Features: Lower Level: 3,000 SF of versatile space ideal for office, warehouse, or retail use. Upper Level: 1,000 SF perfect for professional offices or additional workspace. Flexible Layout: Office/warehouse combination with potential for retail or other commercial applications. Prime Exposure: Excellent signage opportunities ensure maximum visibility for your business. Convenient Location: Strategically situated near Atlantic City, with easy access to major roadways and local amenities. Additional Benefits: UEZ Zone Advantages: Enjoy tax benefits in the Urban Enterprise Zone, with a reduced 3.5% sales tax for eligible businesses. Great Investment Opportunity: Ideal for owner-occupiers or investors looking for a property with high growth potential. This is a rare chance to purchase a property in a high-traffic, high-visibility location with endless possibilities. Whether you\re looking to establish or grow your business, this building provides the perfect foundation. Act now! Contact us today to learn more or schedule a private tour.